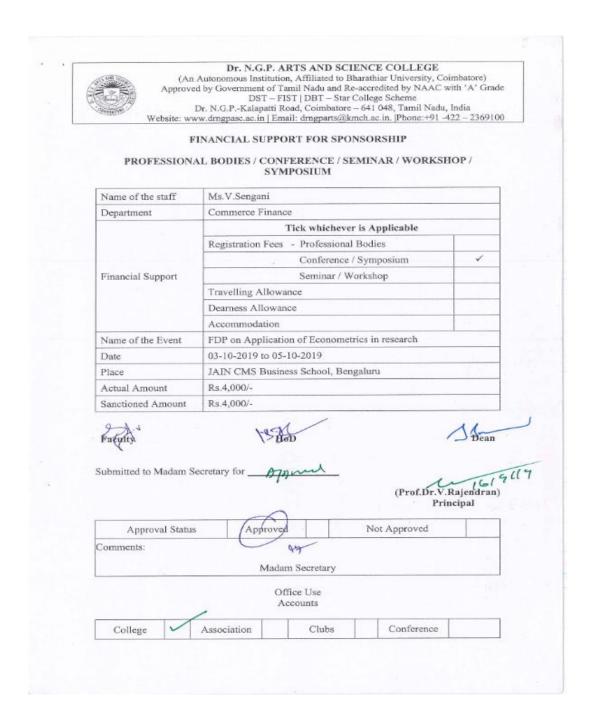

Web: www.drngpasc.ac.in |Email: info@drngpasc.ac.in | Phone: +91-422-2369100

| 19 | Mr.C.Sivakumar           | Training program on Disaster Management at<br>Aditya Institute of Technology, Coimbatore | 3,000.00 | De 10/2     |
|----|--------------------------|------------------------------------------------------------------------------------------|----------|-------------|
| 20 | Ms.V.Sengani             | FDP on Application of Econometries in research<br>at JAIN CMS Business School Bengaluru  | 4,000.00 | 200         |
| 21 | Dr.V.Usharani            | Innovative Teaching Staff Exchange program At Vellalar College for Women, Erode.         | 500.00   | V. Wha Rais |
| 22 | Ms.V.Meenakshi           | Innovative Teaching Staff Exchange program At Vellalar College for Women, Erode.         | 1,500.00 | & controli  |
| 23 | Mrs.M.Savithri           | Innovative Teaching Staff Exchange program At<br>Vellalm College for Women, Erode.       | 500.00   | S 18 18     |
| 24 | Mr. M.A.Prasad           | Innovative Teaching Staff Exchange program At<br>Vellalar College for Women, Erode.      | 1,500.00 | for.        |
| 25 | Mrs.V.Shobana            | FDP on Introduction to Angular JS at Karpagam<br>College of Engineering, Coimbatore      | 300,00   | Swars       |
| 26 | Mrs.S.Maheswari          | FDP on Introduction to Angular JS at Karpagam<br>Coffege of Engineering, Coimbatore      | 300.00   | Smalls      |
| 27 | Dr.S.Mohan               | FDP on Entrepreneurship at Avinashilingam<br>Institute of Home Science, Coimbatore       | 5,000.00 | Juny 1013   |
| 28 | Dr.F.Mary Magdalene Jane | FDP on Entrepreneurship at Avinashilingam<br>Institute of Home Science, Coimbatore       | 5,000.00 | Aret .      |