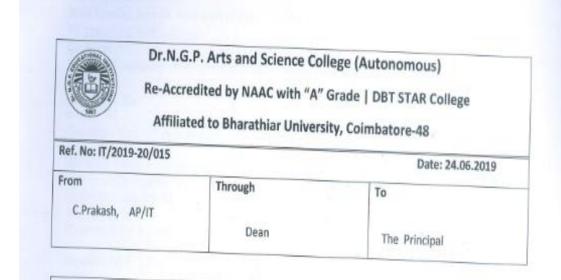

Web: www.drngpasc.ac.in |Email: info@drngpasc.ac.in | Phone: +91-422-2369100

NAAC 3<sup>rd</sup> Cycle

Criterion VI Metric 6.3.2

Approval is requested to provide on duty to attend ICT Academy conducts two day faculty development programme on 26.06.19 to 27.06.19 at Vellalar College for Women, Erode. In this regard, I have registered to attend FDP on the above mentioned date. So I request you to provide onduty for the same.

Staff Sty by

Malila

Dean-Admin

Principal 2616

(An Autonomous Institution, Affiliated to Bharathiar University, Coimbatore)

Approved by Government of Tamil Nadu and Accredited by NAAC with 'A' Grade (2<sup>nd</sup> Cycle)