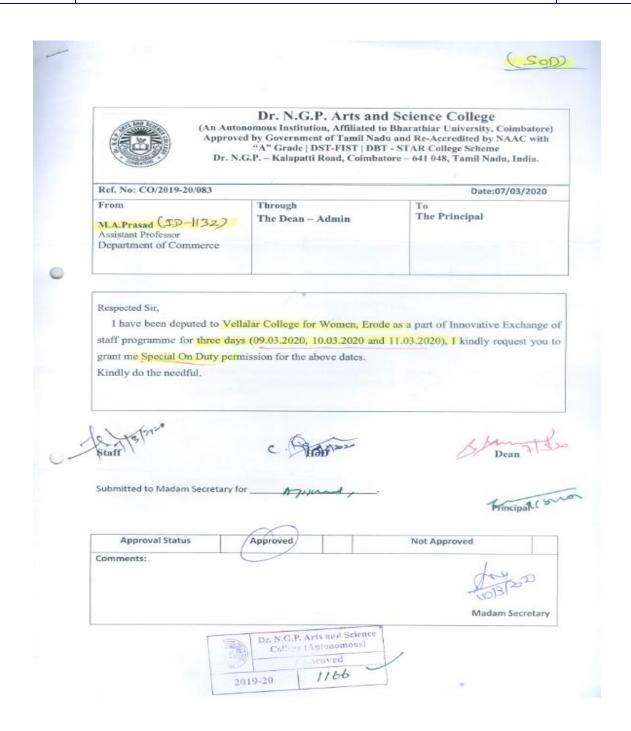

NAAC 3<sup>rd</sup> Cycle

(An Autonomous Institution, Affiliated to Bharathiar University, Coimbatore)

Approved by Government of Tamil Nadu and Accredited by NAAC with 'A' Grade (2<sup>nd</sup> Cycle)

Dr. N.G.P. – Kalapatti Road, Coimbatore-641048, Tamil Nadu, India