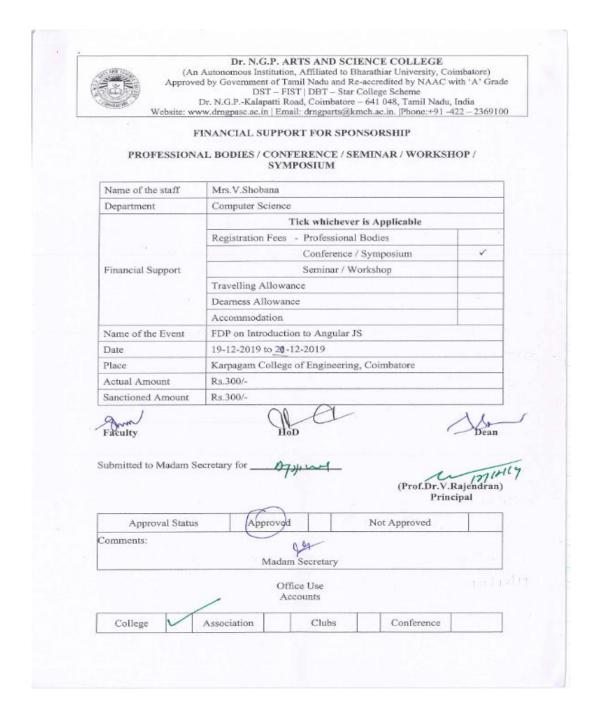

NAAC 3<sup>rd</sup> Cycle

(An Autonomous Institution, Affiliated to Bharathiar University, Coimbatore)

Approved by Government of Tamil Nadu and Accredited by NAAC with 'A' Grade (2<sup>nd</sup> Cycle)

Dr. N.G.P. – Kalapatti Road, Coimbatore-641048, Tamil Nadu, India

Web: www.drngpasc.ac.in |Email: info@drngpasc.ac.in | Phone: +91-422-2369100

| 19 | Mr.C.Sivakumar           | Training program on Disaster Management at<br>Aditya Institute of Technology, Coimbatore | 3,000.00 | De 10/2     |
|----|--------------------------|------------------------------------------------------------------------------------------|----------|-------------|
| 20 | Ms.V.Sengani             | FDP on Application of Econometries in research<br>at JAIN CMS Business School Bengaluru  | 4,000.00 | 200         |
| 21 | Dr.V.Usharani            | Innovative Teaching Staff Exchange program At Vellalar College for Women, Erode.         | 500.00   | V. Wha Rais |
| 22 | Ms.V.Meenakshi           | Innovative Teaching Staff Exchange program At Vellalar College for Women, Erode.         | 1,500.00 | & controli  |
| 23 | Mrs.M.Savithri           | Innovative Teaching Staff Exchange program At<br>Vellalm College for Women, Erode.       | 500.00   | S 18 18     |
| 24 | Mr. M.A.Prasad           | Innovative Teaching Staff Exchange program At<br>Vellalar College for Women, Erode.      | 1,500.00 | for.        |
| 25 | Mrs.V.Shobana            | FDP on Introduction to Angular JS at Karpagam<br>College of Engineering, Coimbatore      | 300,00   | Swars       |
| 26 | Mrs.S.Maheswari          | FDP on Introduction to Angular JS at Karpagam<br>Coffege of Engineering, Coimbatore      | 300.00   | Smalls      |
| 27 | Dr.S.Mohan               | FDP on Entrepreneurship at Avinashilingam<br>Institute of Home Science, Coimbatore       | 5,000.00 | Juny 1013   |
| 28 | Dr.F.Mary Magdalene Jane | FDP on Entrepreneurship at Avinashilingam<br>Institute of Home Science, Coimbatore       | 5,000.00 | Aret .      |