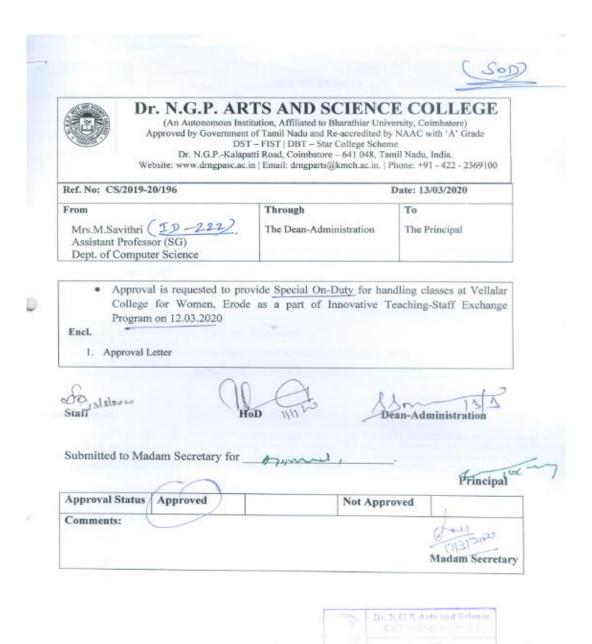

NAAC 3<sup>rd</sup> Cycle

(An Autonomous Institution, Affiliated to Bharathiar University, Coimbatore)

Approved by Government of Tamil Nadu and Accredited by NAAC with 'A' Grade (2<sup>nd</sup> Cycle)

Dr. N.G.P. – Kalapatti Road, Coimbatore-641048, Tamil Nadu, India