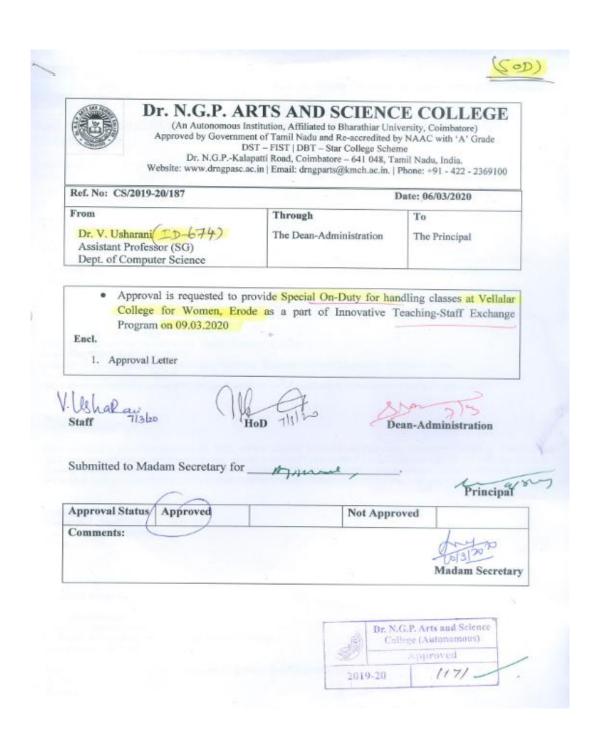

NAAC 3<sup>rd</sup> Cycle

(An Autonomous Institution, Affiliated to Bharathiar University, Coimbatore)

Approved by Government of Tamil Nadu and Accredited by NAAC with 'A' Grade (2<sup>nd</sup> Cycle)

Dr. N.G.P. – Kalapatti Road, Coimbatore-641048, Tamil Nadu, India