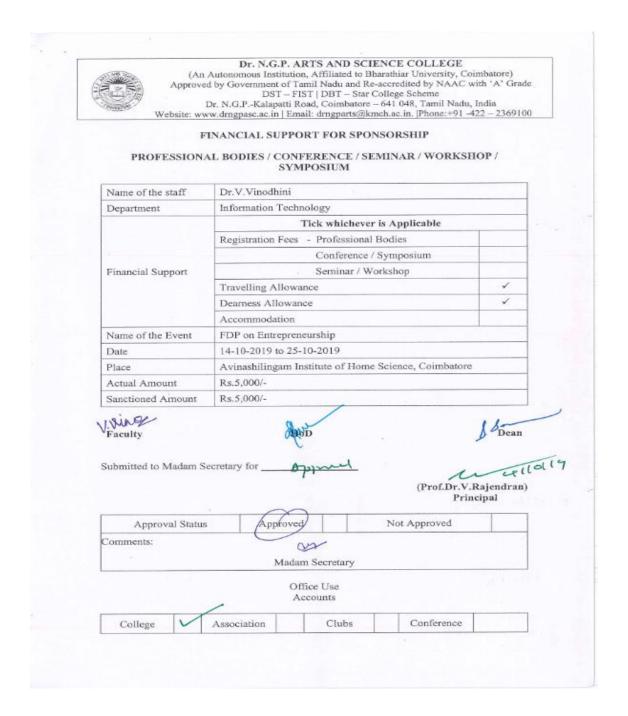

A cursory scanning of draft NEP, consisting over 480 pages, reveals promising propositions as well as serious concerns. It contains a lot of ambitious proposals aiming to place Indian Education System on the highest pedestal. But there are certain proposals that will have serious, negative and long lasting consequences, if implemented. They require our proactive intervention as academicians and educational leaders.