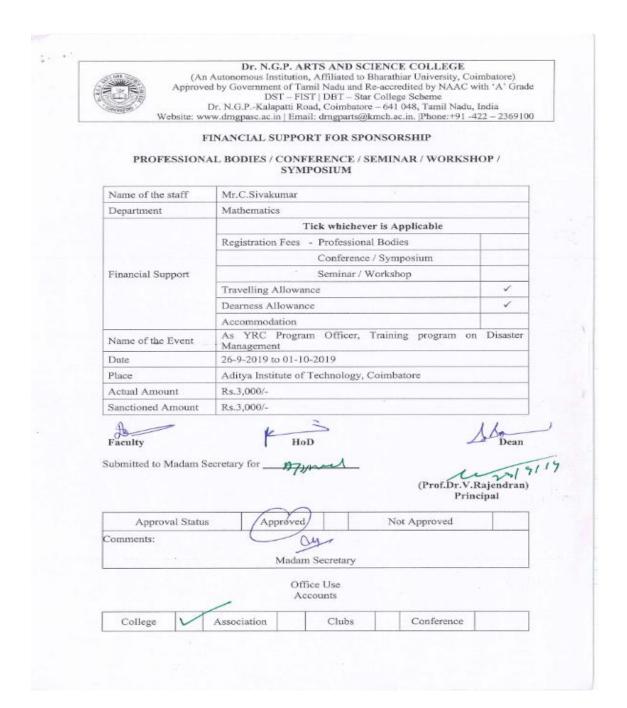

Web: www.drngpasc.ac.in |Email: info@drngpasc.ac.in | Phone: +91-422-2369100

| 19 | Mr.C.Sivakumar           | Training program on Disaster Management at<br>Aditya Institute of Technology, Coimbatore | 3,000.00 | De 10/2     |
|----|--------------------------|------------------------------------------------------------------------------------------|----------|-------------|
| 20 | Ms.V.Sengani             | FDP on Application of Econometries in research<br>at JAIN CMS Business School Bengaluru  | 4,000.00 | 200         |
| 21 | Dr.V.Usharani            | Innovative Teaching Staff Exchange program At Vellalar College for Women, Erode.         | 500.00   | V. Wha Rais |
| 22 | Ms.V.Meenakshi           | Innovative Teaching Staff Exchange program At Vellalar College for Women, Erode.         | 1,500.00 | & controli  |
| 23 | Mrs.M.Savithri           | Innovative Teaching Staff Exchange program At<br>Vellalm College for Women, Erode.       | 500.00   | S 18 18     |
| 24 | Mr. M.A.Prasad           | Innovative Teaching Staff Exchange program At<br>Vellalar College for Women, Erode.      | 1,500.00 | for.        |
| 25 | Mrs.V.Shobana            | FDP on Introduction to Angular JS at Karpagam<br>College of Engineering, Coimbatore      | 300,00   | Swars       |
| 26 | Mrs.S.Maheswari          | FDP on Introduction to Angular JS at Karpagam<br>Coffege of Engineering, Coimbatore      | 300.00   | Smalls      |
| 27 | Dr.S.Mohan               | FDP on Entrepreneurship at Avinashilingam<br>Institute of Home Science, Coimbatore       | 5,000.00 | Juny 1013   |
| 28 | Dr.F.Mary Magdalene Jane | FDP on Entrepreneurship at Avinashilingam<br>Institute of Home Science, Coimbatore       | 5,000.00 | Aret .      |