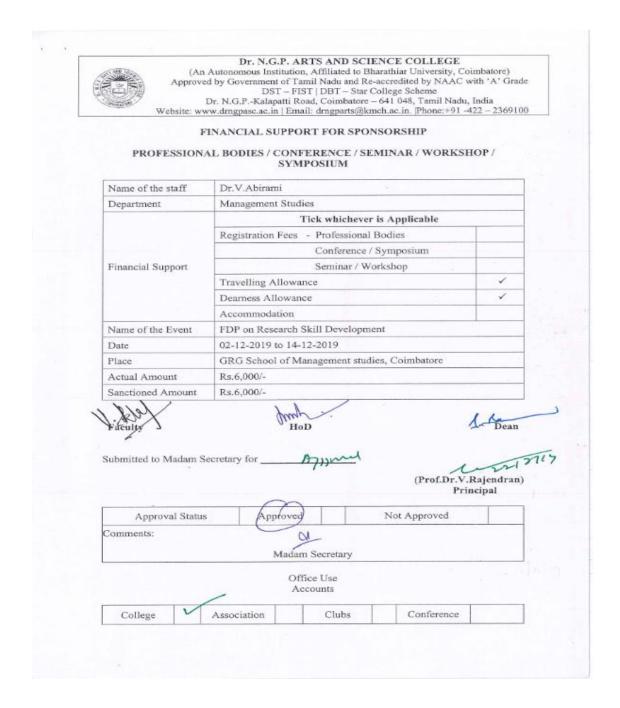

Web: www.drngpasc.ac.in |Email: info@drngpasc.ac.in | Phone: +91-422-2369100

| 29 | Dr.V.Vinodhini       | FDP on Entrepreneurship at Avinashilingam<br>Institute of Home Science, Coimbatore  | 5,000.00         | / |
|----|----------------------|-------------------------------------------------------------------------------------|------------------|---|
| 30 | Mrs.M.Thiruselvi     | FDP on Entrepreneurship at Avinashilingam<br>Institute of Home Science, Coimbatore  | 5,000.00         |   |
| 31 | Dr.K.Sankar          | FDP on Entrepreneurship at Kongu Engineering<br>College, Erode.                     | 6,000.00         | + |
| 32 | Mr.A.Janaki Krishnan | FDP on Entrepreneurship at Kongu Engineering College, Erode.                        | 6,000.00 A June  | - |
| 33 | Dr.V.Abirami         | FDP on Research Skill Devlopment at GRG<br>School of Management studies, Coimbatore | 6,000.00 J. Athy | 1 |
| 34 | Dr.V.Uma             | FDP on Research Skill Devlopment at GRG<br>School of Management studies, Coimbatore | 6,000,00         |   |