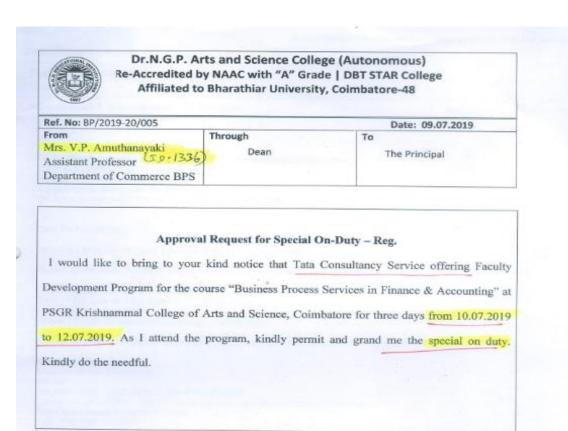

Web: www.drngpasc.ac.in |Email: info@drngpasc.ac.in | Phone: +91-422-2369100

Criterion VI Metric 6.3.2

NAAC 3<sup>rd</sup> Cycle

| 9   | Mrs.V.P.Amuthanayaki | FDP on BPS in Finance & Accounting at PSGR<br>Krishnammal College of arts and science Coimbutore.           | 1,500.00 | J. P. Anathan |
|-----|----------------------|-------------------------------------------------------------------------------------------------------------|----------|---------------|
| 10  | Dr.R.Muthokumar      | FDP on BPS in Finance & Accounting at PSGR<br>Krishnammal College of arts and science Cumbatore.            | 1,500.00 | RATE OF       |
| II. | Mr.M. Shunker Prubhu | FDP on Managing Business Processes at Sri<br>Ramakrishna College of arts and science College,<br>Combatore. | 1,500.00 | Jul 502       |
| 12  | Mrs.M.Savithri       | FDP on Introduction to Angular JS at sankara<br>College of Science and Commerce, Coimbatore.                | 1,500.00 | Son           |
| 13  | Dr.V.Abirami         | FDP at CAG pride, Coimbatore                                                                                | 500.00   | 1. Aug        |
| 14  | , Dr.B.Narasimhan    | FDP on Cloud based Machine Leatrning for IoT<br>Application at Kongu Engineering College,<br>erode          | 1,550.00 | B. Cil        |
| 5   | Dr.P.Iswarya         | FDP on Cloud based Machine Leatrning for loT<br>Application at Kongu Engineering College,<br>erode          | 1,550.00 | p. Ouli       |
| 16  | Dr.K.Geetha          | FDP on Big Data Analytics at<br>Dr.G.R.Damodaran Colleg of science,<br>Coimbatore                           | 150.00   | exts          |
| 7   | Mrs.K.Thenmozhi      | FDP on Big Data Analytics at<br>Dr. G.R. Damodaran Colleg of science,<br>Coimbatore                         | 150.00   | g.at          |
| 18  | Mrs.G.Kavitha        | FDP on Hig Data Analytics at<br>Dr.G.R.Damodaran Colleg of science,<br>Combatore                            | 150.00   | P. P. M. S.   |