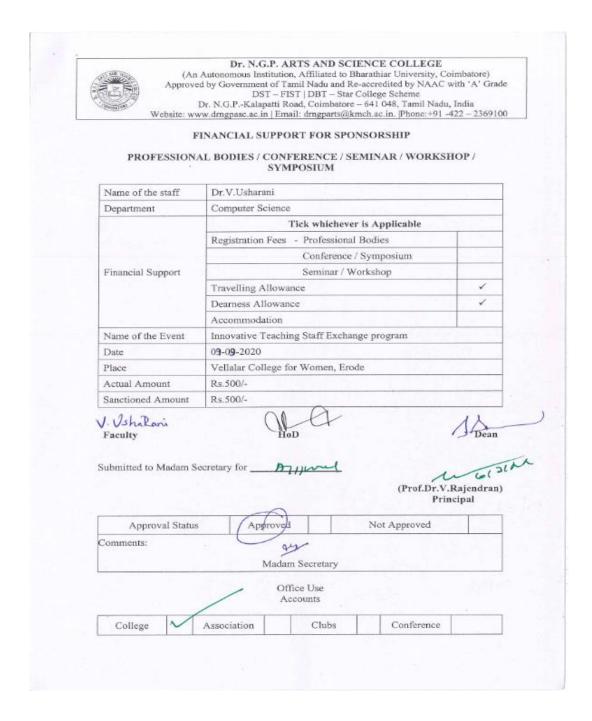

NAAC 3<sup>rd</sup> Cycle

(An Autonomous Institution, Affiliated to Bharathiar University, Coimbatore)

Approved by Government of Tamil Nadu and Accredited by NAAC with 'A' Grade (2<sup>nd</sup> Cycle)

Dr. N.G.P. – Kalapatti Road, Coimbatore-641048, Tamil Nadu, India