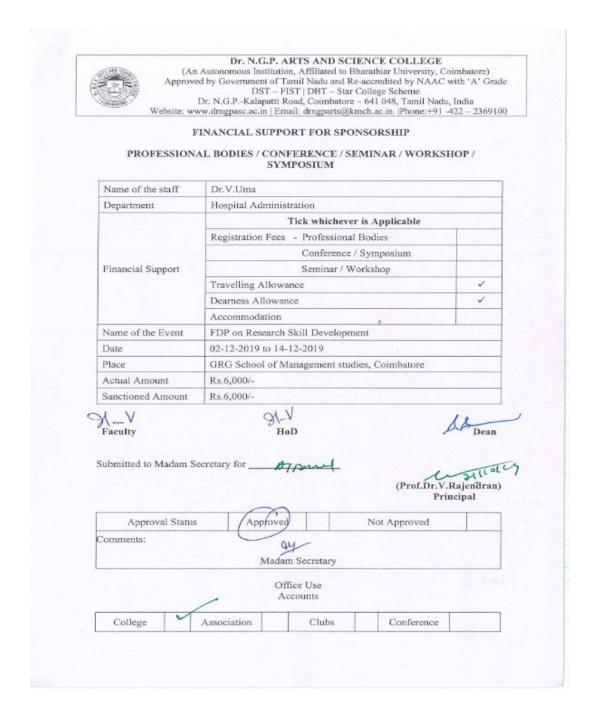

Web: www.drngpasc.ac.in |Email: info@drngpasc.ac.in | Phone: +91-422-2369100

| 29 | Dr.V.Vinodhini       | FDP on Entrepreneurship at Avinashilingam<br>Institute of Home Science, Coimbatore  | 5,000.00         | / |
|----|----------------------|-------------------------------------------------------------------------------------|------------------|---|
| 30 | Mrs.M.Thiruselvi     | FDP on Entrepreneurship at Avinashilingam<br>Institute of Home Science, Coimbatore  | 5,000.00         |   |
| 31 | Dr.K.Sankar          | FDP on Entrepreneurship at Kongu Engineering<br>College, Erode.                     | 6,000.00         | + |
| 32 | Mr.A.Janaki Krishnan | FDP on Entrepreneurship at Kongu Engineering College, Erode.                        | 6,000.00 A June  | - |
| 33 | Dr.V.Abirami         | FDP on Research Skill Devlopment at GRG<br>School of Management studies, Coimbatore | 6,000.00 J. Athy | 1 |
| 34 | Dr.V.Uma             | FDP on Research Skill Devlopment at GRG<br>School of Management studies, Coimbatore | 6,000,00         |   |