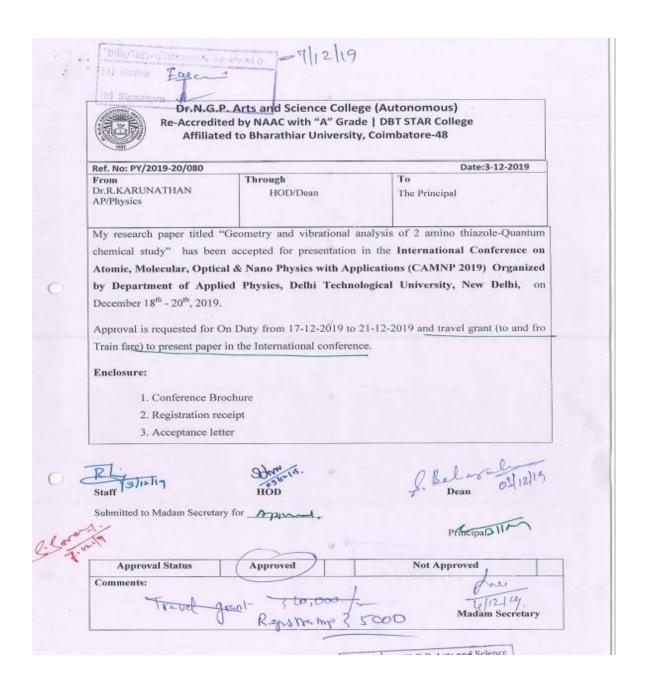

## 1. List of Faculty

|       | W.                       | academic year 2019-20                                                                                                 |                   |             |
|-------|--------------------------|-----------------------------------------------------------------------------------------------------------------------|-------------------|-------------|
| S.No. | Name of teacher          | Name of conference/ workshop attended/<br>professional body for which financial support<br>provided                   | Amount of support | Signature   |
| 1     | Dr. A. Mothusamy         | Training of Saudents Induction Program( SIP)                                                                          | 5,800.00          | Depriso     |
| 2     | Mrs.G.Kavitha            | Workshop on Excel as Data Analaysis and BI tools                                                                      | 700,00            | p. f. 00 95 |
| 3     | Mr.M.Muthukrishnan       | Conference on ICRLIT-2019                                                                                             | 2,000.00          | M.Muut      |
| 4     | Dr. V. Rajendran         | Conference on Draft National Education Policy                                                                         | 2,105.00          | egista      |
| 5     | Dr.R.Karunathan          | Conference on Atomic, Molecular, Optical & Nano<br>Physics                                                            | 5,000.00          | de          |
| 6     | Dr.V.Rajendran           | Conference All India College Principal                                                                                | 4,000.00          | e 9/3/      |
| 7.    | Mr.C.Prakaish            | fet Academy FDP on Introduction to Phyton<br>Programming at Vellalar college for women, Erode                         | 200.00            | Am          |
| 8     | Ms.P.Hephzibha Margrette | FDP on Student Centric Instructional Strategies at<br>PSG Institute of Technology and Apllied Research,<br>Combatore. | 500.00            | D 110       |