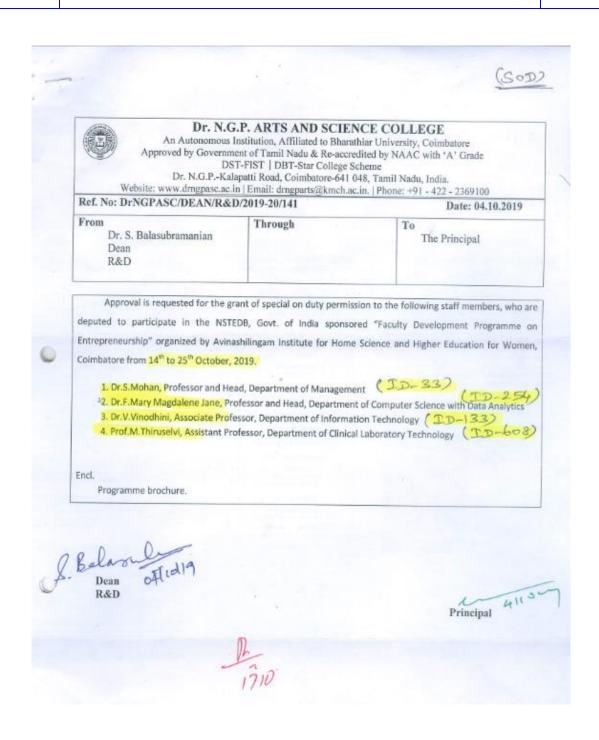

Accredited with A++ Grade (4th Cycle) by NAAC &

College with Potential for Excellence by UGC

TIRUCHIRAPPALLI – 620 002, S. INDIA

Phone: (0431) 2700320 / 4226436 / 4226376 / Fax: (0431) 2701501 E-mail: Off: principal@mail.sjctni.edu website: www.sjctni.edu

16.07.2019

Dear Sir / Madam,

Warm greetings from St. Joseph's College, Trichy!

The GOI has placed the draft National Education Policy (NEP) in public domain for discussions and deliberations. This document is of immense importance for decades to come and will have lasting implication on Indian Education System and hence the UGC has appealed to all stakeholders, especially HEIs, to participate actively and contribute in the final making of the country's first Education Policy of the 21st century. This century is powered by technology, fueled by information and driven by knowledge. It is not too late to be proactive in examining the current education system with an eye on the future.

A cursory scanning of draft NEP, consisting over 480 pages, reveals promising propositions as well as serious concerns. It contains a lot of ambitious proposals aiming to place Indian Education System on the highest pedestal. But there are certain proposals that will have serious, negative and long lasting consequences, if implemented. They require our proactive intervention as academicians and educational leaders.

Hence, SJC has planned a one-day Colloquium on National Educational Policy, inviting experts, heads and administrators of various HEIs, academicians and intellectuals to deliberate, discuss and submit our suggestions to the MHRD.We invite the administrators of your esteemed institution. Principal, Secretary, IQAC Coordinator, Vice-Principals, Deans or Heads of the Departments - to partake in the National Colloquium to be held on 25 July, 2019. From 9.30 am to 02.00 pm will be concluded with lunch.