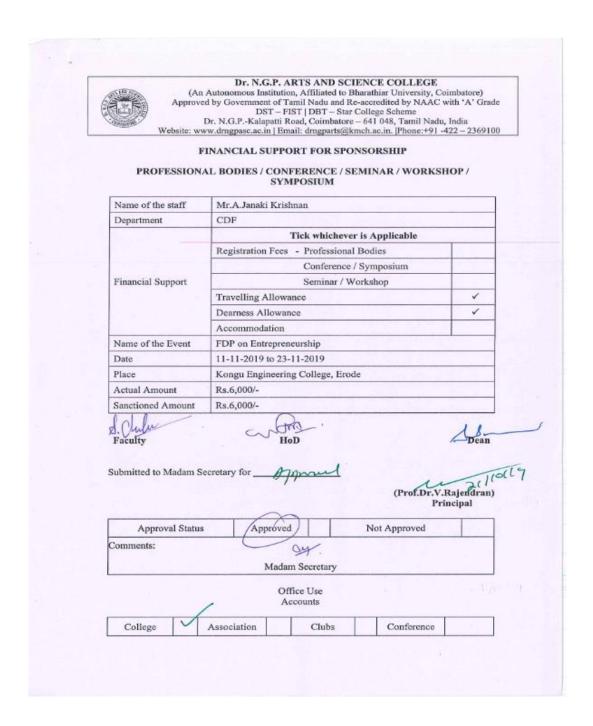

To, Sulmillies L- Mann Security Yours sincerely,

Rev. Dr. M. Arockiasamy Xayler, S.I

electro |

Liston

1000 Jan 1

19/07/19 19/07/19

188

(An Autonomous Institution, Affiliated to Bharathiar University, Coimbatore) and by Government of Tamil Nadu and Accredited by NAAC with 'A' Grade (2<sup>nd</sup> Cycle)

Criterion VI Metric 6.3.2

NAAC 3<sup>rd</sup> Cycle

Approved by Government of Tamil Nadu and Accredited by NAAC with 'A' Grade (2<sup>nd</sup> Cycle)
Dr. N.G.P. – Kalapatti Road, Coimbatore-641048, Tamil Nadu, India
Web: www.drngpasc.ac.in |Email: info@drngpasc.ac.in | Phone: +91-422-2369100