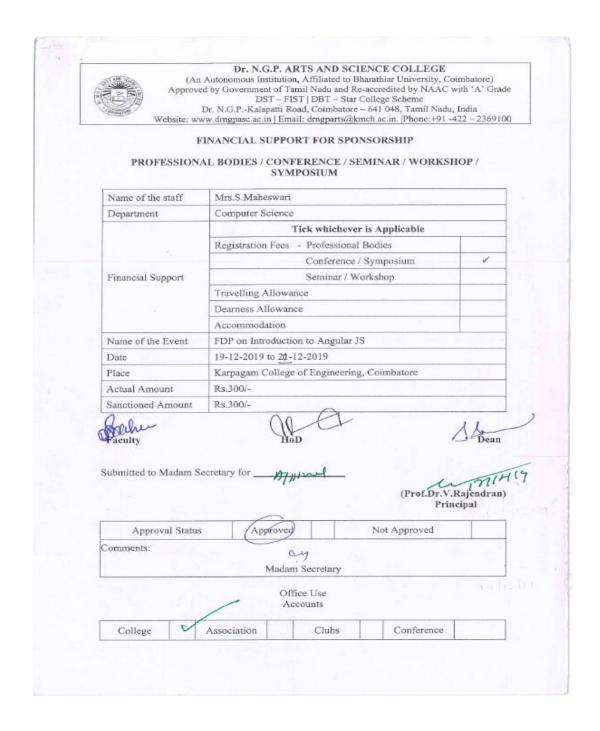

NAAC 3<sup>rd</sup> Cycle

(An Autonomous Institution, Affiliated to Bharathiar University, Coimbatore)

Approved by Government of Tamil Nadu and Accredited by NAAC with 'A' Grade (2<sup>nd</sup> Cycle)

Dr. N.G.P. – Kalapatti Road, Coimbatore-641048, Tamil Nadu, India

Web: www.drngpasc.ac.in |Email: info@drngpasc.ac.in | Phone: +91-422-2369100

| 19 | Mr.C.Sivakumar           | Training program on Disaster Management at<br>Aditya Institute of Technology, Coimbatore | 3,000.00 | De 10/2     |
|----|--------------------------|------------------------------------------------------------------------------------------|----------|-------------|
| 20 | Ms.V.Sengani             | FDP on Application of Econometries in research<br>at JAIN CMS Business School Bengaluru  | 4,000.00 | 200         |
| 21 | Dr.V.Usharani            | Innovative Teaching Staff Exchange program At Vellalar College for Women, Erode.         | 500.00   | V. Wha Rais |
| 22 | Ms.V.Meenakshi           | Innovative Teaching Staff Exchange program At Vellalar College for Women, Erode.         | 1,500.00 | & controli  |
| 23 | Mrs.M.Savithri           | Innovative Teaching Staff Exchange program At<br>Vellalm College for Women, Erode.       | 500.00   | S 18 18     |
| 24 | Mr. M.A.Prasad           | Innovative Teaching Staff Exchange program At<br>Vellalar College for Women, Erode.      | 1,500.00 | for.        |
| 25 | Mrs.V.Shobana            | FDP on Introduction to Angular JS at Karpagam<br>College of Engineering, Coimbatore      | 300,00   | Swars       |
| 26 | Mrs.S.Maheswari          | FDP on Introduction to Angular JS at Karpagam<br>Coffege of Engineering, Coimbatore      | 300.00   | Smalls      |
| 27 | Dr.S.Mohan               | FDP on Entrepreneurship at Avinashilingam<br>Institute of Home Science, Coimbatore       | 5,000.00 | Juny 1013   |
| 28 | Dr.F.Mary Magdalene Jane | FDP on Entrepreneurship at Avinashilingam<br>Institute of Home Science, Coimbatore       | 5,000.00 | Aret .      |