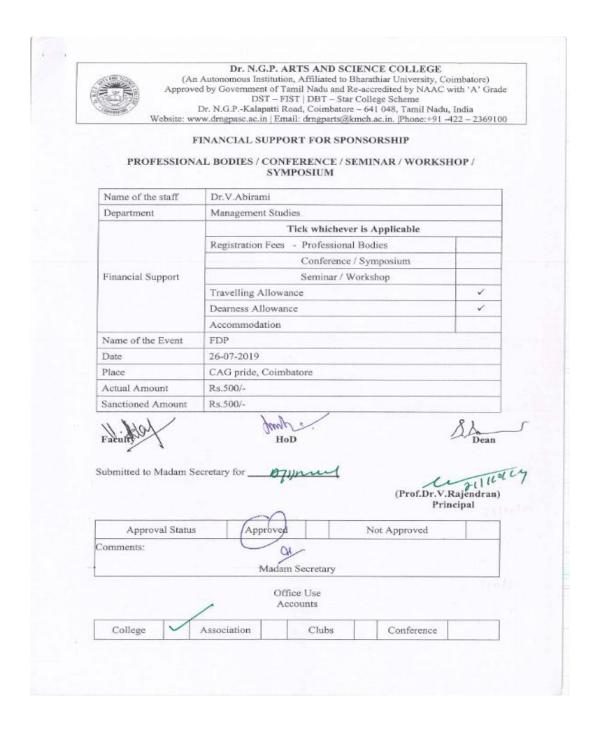

E -

(An Autonomous Institution, Affiliated to Bharathiar University, Coimbatore)

Approved by Government of Tamil Nadu and Accredited by NAAC with 'A' Grade (2nd Cycle)

Dr. N.G.P. – Kalapatti Road, Coimbatore-641048, Tamil Nadu, India