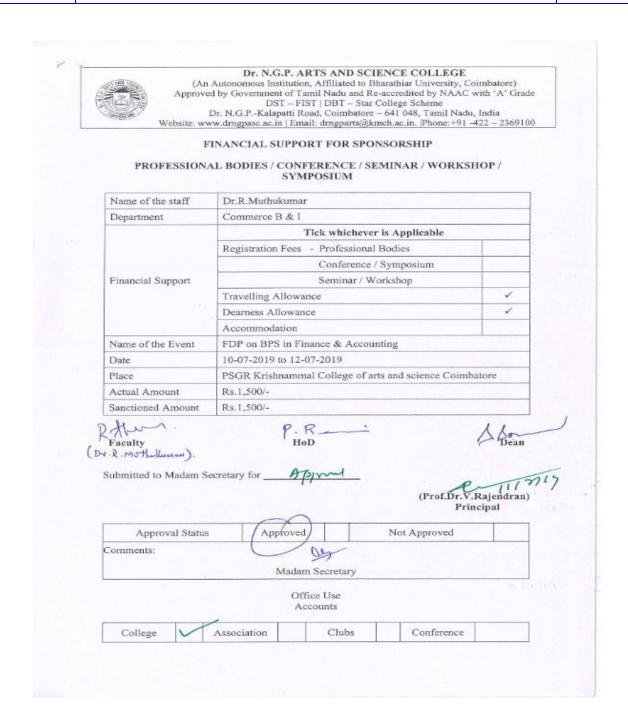

Web: www.drngpasc.ac.in |Email: info@drngpasc.ac.in | Phone: +91-422-2369100

Criterion VI Metric 6.3.2

NAAC 3<sup>rd</sup> Cycle

| 9   | Mrs.V.P.Amuthanayaki | FDP on BPS in Finance & Accounting at PSGR<br>Krishnammal College of arts and science Coimbutore.           | 1,500.00 | J. P. Anathan |
|-----|----------------------|-------------------------------------------------------------------------------------------------------------|----------|---------------|
| 10  | Dr.R.Muthokumar      | FDP on BPS in Finance & Accounting at PSGR<br>Krishnammal College of arts and science Cumbatore.            | 1,500.00 | RATE OF       |
| II. | Mr.M. Shunker Prubhu | FDP on Managing Business Processes at Sri<br>Ramakrishna College of arts and science College,<br>Combatore. | 1,500.00 | Jul 502       |
| 12  | Mrs.M.Savithri       | FDP on Introduction to Angular JS at sankara<br>College of Science and Commerce, Coimbatore.                | 1,500.00 | Son           |
| 13  | Dr.V.Abirami         | FDP at CAG pride, Coimbatore                                                                                | 500.00   | 1. Aug        |
| 14  | , Dr.B.Narasimhan    | FDP on Cloud based Machine Leatrning for IoT<br>Application at Kongu Engineering College,<br>erode          | 1,550.00 | B. Cil        |
| 5   | Dr.P.Iswarya         | FDP on Cloud based Machine Leatrning for loT<br>Application at Kongu Engineering College,<br>erode          | 1,550.00 | p. Ouli       |
| 16  | Dr.K.Geetha          | FDP on Big Data Analytics at<br>Dr.G.R.Damodaran Colleg of science,<br>Coimbatore                           | 150.00   | exts          |
| 7   | Mrs.K.Thenmozhi      | FDP on Big Data Analytics at<br>Dr. G.R. Damodaran Colleg of science,<br>Coimbatore                         | 150.00   | g.at          |
| 18  | Mrs.G.Kavitha        | FDP on Hig Data Analytics at<br>Dr.G.R.Damodaran Colleg of science,<br>Combatore                            | 150.00   | P. P. M. S.   |