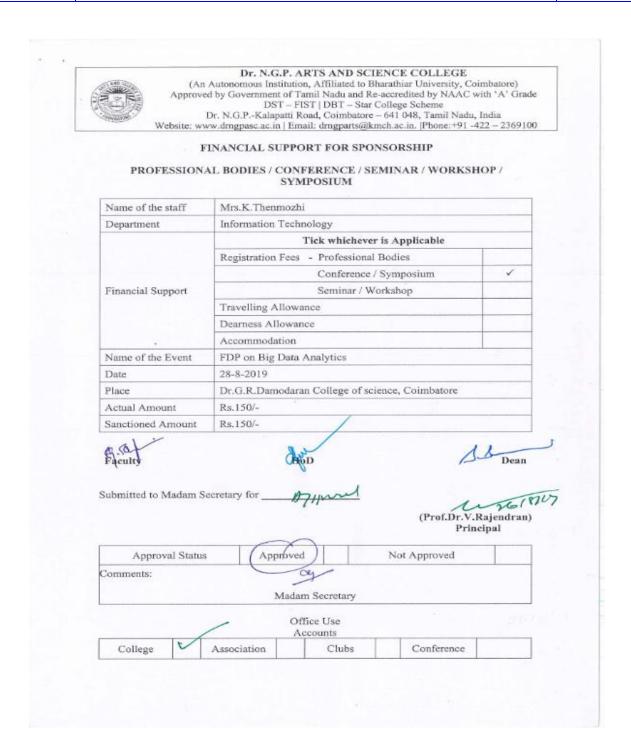

Web: www.drngpasc.ac.in |Email: info@drngpasc.ac.in | Phone: +91-422-2369100

Criterion VI Metric 6.3.2

NAAC 3<sup>rd</sup> Cycle

| 9   | Mrs.V.P.Amuthanayaki | FDP on BPS in Finance & Accounting at PSGR<br>Krishnammal College of arts and science Coimbutore.           | 1,500.00 | J. P. Anathan |
|-----|----------------------|-------------------------------------------------------------------------------------------------------------|----------|---------------|
| 10  | Dr.R.Muthokumar      | FDP on BPS in Finance & Accounting at PSGR<br>Krishnammal College of arts and science Cumbatore.            | 1,500.00 | RATE OF       |
| II. | Mr.M. Shunker Prubhu | FDP on Managing Business Processes at Sri<br>Ramakrishna College of arts and science College,<br>Combatore. | 1,500.00 | Jul 502       |
| 12  | Mrs.M.Savithri       | FDP on Introduction to Angular JS at sankara<br>College of Science and Commerce, Coimbatore.                | 1,500.00 | Son           |
| 13  | Dr.V.Abirami         | FDP at CAG pride, Coimbatore                                                                                | 500.00   | 1. Aug        |
| 14  | , Dr.B.Narasimhan    | FDP on Cloud based Machine Leatrning for IoT<br>Application at Kongu Engineering College,<br>erode          | 1,550.00 | B. Cil        |
| 5   | Dr.P.Iswarya         | FDP on Cloud based Machine Leatrning for loT<br>Application at Kongu Engineering College,<br>erode          | 1,550.00 | p. Ouli       |
| 16  | Dr.K.Geetha          | FDP on Big Data Analytics at<br>Dr.G.R.Damodaran Colleg of science,<br>Coimbatore                           | 150.00   | exts          |
| 7   | Mrs.K.Thenmozhi      | FDP on Big Data Analytics at<br>Dr. G.R. Damodaran Colleg of science,<br>Coimbatore                         | 150.00   | g.at          |
| 18  | Mrs.G.Kavitha        | FDP on Hig Data Analytics at<br>Dr.G.R.Damodaran Colleg of science,<br>Combatore                            | 150.00   | P. P. M. S.   |