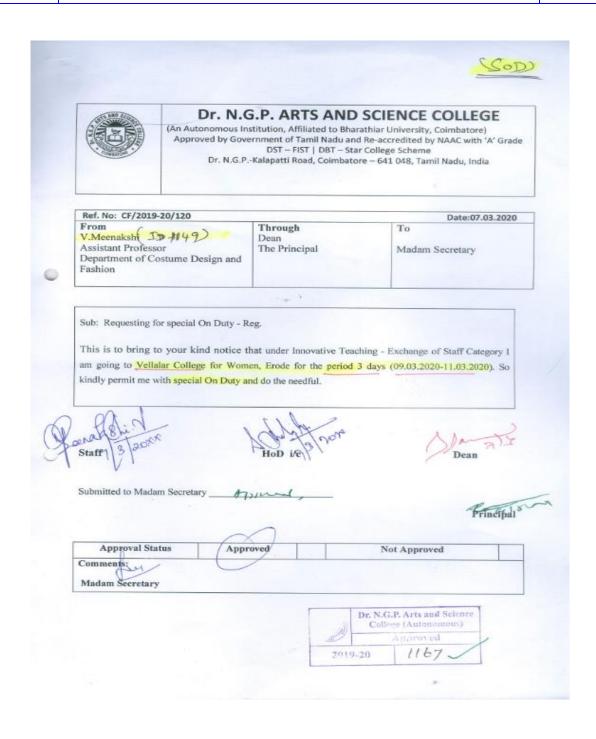

NAAC 3<sup>rd</sup> Cycle

(An Autonomous Institution, Affiliated to Bharathiar University, Coimbatore)

Approved by Government of Tamil Nadu and Accredited by NAAC with 'A' Grade (2<sup>nd</sup> Cycle)

Dr. N.G.P. – Kalapatti Road, Coimbatore-641048, Tamil Nadu, India