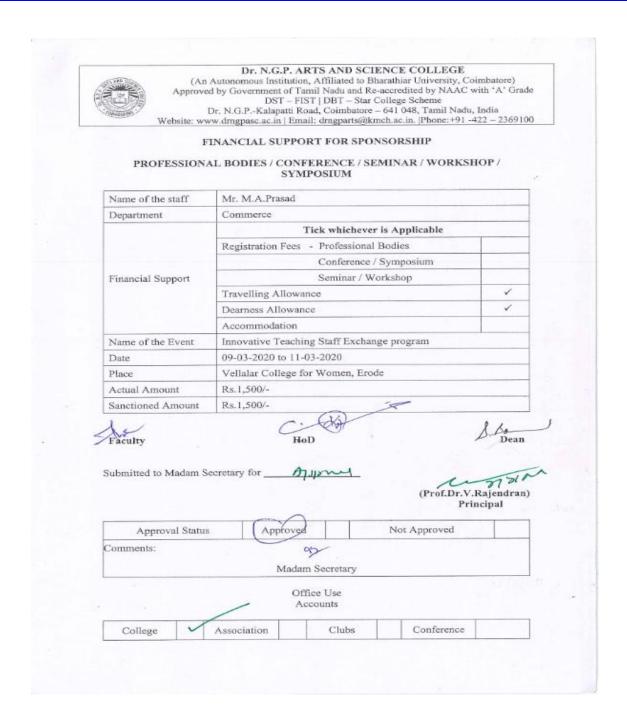

NAAC 3<sup>rd</sup> Cycle

(An Autonomous Institution, Affiliated to Bharathiar University, Coimbatore)

Approved by Government of Tamil Nadu and Accredited by NAAC with 'A' Grade (2<sup>nd</sup> Cycle)

Dr. N.G.P. – Kalapatti Road, Coimbatore-641048, Tamil Nadu, India