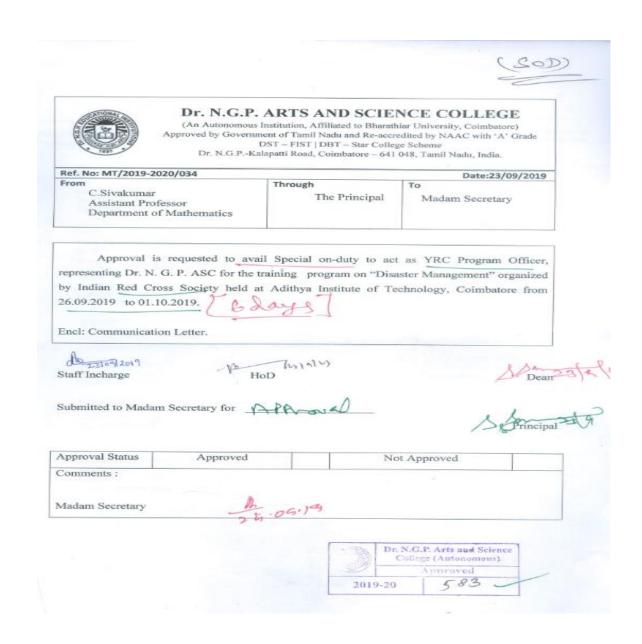

Web: www.drngpasc.ac.in |Email: info@drngpasc.ac.in | Phone: +91-422-2369100

| 19 | Mr.C.Sivakumar           | Training program on Disaster Management at<br>Aditya Institute of Technology, Coimbatore | 3,000.00 | De 10/2     |
|----|--------------------------|------------------------------------------------------------------------------------------|----------|-------------|
| 20 | Ms.V.Sengani             | FDP on Application of Econometries in research<br>at JAIN CMS Business School Bengaluru  | 4,000.00 | 200         |
| 21 | Dr.V.Usharani            | Innovative Teaching Staff Exchange program At Vellalar College for Women, Erode.         | 500.00   | V. Wha Rais |
| 22 | Ms.V.Meenakshi           | Innovative Teaching Staff Exchange program At Vellalar College for Women, Erode.         | 1,500.00 | & controli  |
| 23 | Mrs.M.Savithri           | Innovative Teaching Staff Exchange program At<br>Vellalm College for Women, Erode.       | 500.00   | S 18 18     |
| 24 | Mr. M.A.Prasad           | Innovative Teaching Staff Exchange program At<br>Vellalar College for Women, Erode.      | 1,500.00 | for.        |
| 25 | Mrs.V.Shobana            | FDP on Introduction to Angular JS at Karpagam<br>College of Engineering, Coimbatore      | 300,00   | Swars       |
| 26 | Mrs.S.Maheswari          | FDP on Introduction to Angular JS at Karpagam<br>Coffege of Engineering, Coimbatore      | 300.00   | Smalls      |
| 27 | Dr.S.Mohan               | FDP on Entrepreneurship at Avinashilingam<br>Institute of Home Science, Coimbatore       | 5,000.00 | Juny 1013   |
| 28 | Dr.F.Mary Magdalene Jane | FDP on Entrepreneurship at Avinashilingam<br>Institute of Home Science, Coimbatore       | 5,000.00 | Aret .      |