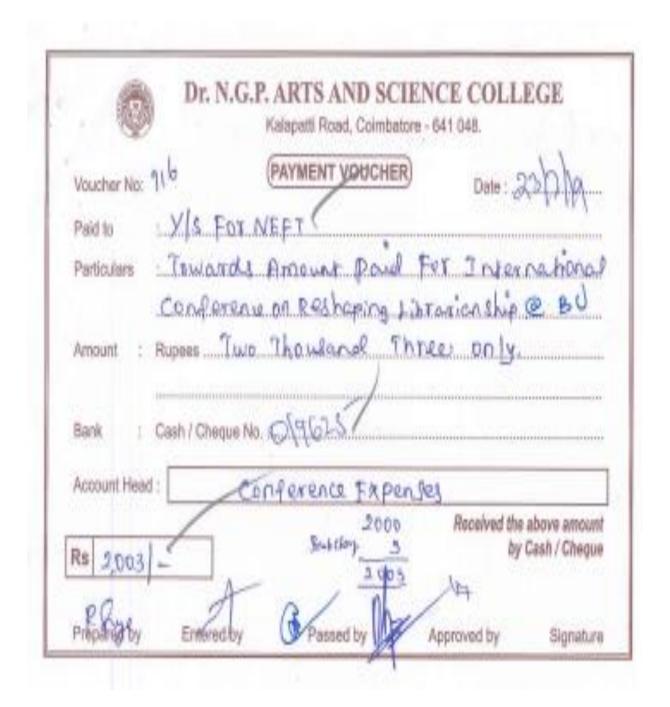

Web: www.drngpasc.ac.in |Email: info@drngpasc.ac.in | Phone: +91-422-2369100

|                                                                                         | The state of the s |
|-----------------------------------------------------------------------------------------|--------------------------------------------------------------------------------------------------------------------------------------------------------------------------------------------------------------------------------------------------------------------------------------------------------------------------------------------------------------------------------------------------------------------------------------------------------------------------------------------------------------------------------------------------------------------------------------------------------------------------------------------------------------------------------------------------------------------------------------------------------------------------------------------------------------------------------------------------------------------------------------------------------------------------------------------------------------------------------------------------------------------------------------------------------------------------------------------------------------------------------------------------------------------------------------------------------------------------------------------------------------------------------------------------------------------------------------------------------------------------------------------------------------------------------------------------------------------------------------------------------------------------------------------------------------------------------------------------------------------------------------------------------------------------------------------------------------------------------------------------------------------------------------------------------------------------------------------------------------------------------------------------------------------------------------------------------------------------------------------------------------------------------------------------------------------------------------------------------------------------------|
|                                                                                         | "Bills/Latter/Document Receives                                                                                                                                                                                                                                                                                                                                                                                                                                                                                                                                                                                                                                                                                                                                                                                                                                                                                                                                                                                                                                                                                                                                                                                                                                                                                                                                                                                                                                                                                                                                                                                                                                                                                                                                                                                                                                                                                                                                                                                                                                                                                                |
|                                                                                         | (a) Name   Son that                                                                                                                                                                                                                                                                                                                                                                                                                                                                                                                                                                                                                                                                                                                                                                                                                                                                                                                                                                                                                                                                                                                                                                                                                                                                                                                                                                                                                                                                                                                                                                                                                                                                                                                                                                                                                                                                                                                                                                                                                                                                                                            |
| Ro-Accredite                                                                            | Arts and Science College (Autonomous) d by NAAC with "A" Grade   DBT STAR College d to Bharathiar University, Coimbatore-48                                                                                                                                                                                                                                                                                                                                                                                                                                                                                                                                                                                                                                                                                                                                                                                                                                                                                                                                                                                                                                                                                                                                                                                                                                                                                                                                                                                                                                                                                                                                                                                                                                                                                                                                                                                                                                                                                                                                                                                                    |
| n-4 N na/2019-20/001                                                                    | Date: 11/07/2019                                                                                                                                                                                                                                                                                                                                                                                                                                                                                                                                                                                                                                                                                                                                                                                                                                                                                                                                                                                                                                                                                                                                                                                                                                                                                                                                                                                                                                                                                                                                                                                                                                                                                                                                                                                                                                                                                                                                                                                                                                                                                                               |
| Ref. No: BA/2019-20/001<br>From                                                         | Through To                                                                                                                                                                                                                                                                                                                                                                                                                                                                                                                                                                                                                                                                                                                                                                                                                                                                                                                                                                                                                                                                                                                                                                                                                                                                                                                                                                                                                                                                                                                                                                                                                                                                                                                                                                                                                                                                                                                                                                                                                                                                                                                     |
| Mrs.G.Kavitha (B/TS/1000)<br>Assistant Professor<br>Commerce with Business<br>Analytics | The Dean / The Principal The Madam Secretary                                                                                                                                                                                                                                                                                                                                                                                                                                                                                                                                                                                                                                                                                                                                                                                                                                                                                                                                                                                                                                                                                                                                                                                                                                                                                                                                                                                                                                                                                                                                                                                                                                                                                                                                                                                                                                                                                                                                                                                                                                                                                   |
| Excel as Data Analysis and                                                              | o your kind notice that, Data Mentors is organizing one day workshop in BI Tool* on 14.07.2019 at Coimbatore. The registration fees for the sh. I request your good self to kindly sponsor me and provide the                                                                                                                                                                                                                                                                                                                                                                                                                                                                                                                                                                                                                                                                                                                                                                                                                                                                                                                                                                                                                                                                                                                                                                                                                                                                                                                                                                                                                                                                                                                                                                                                                                                                                                                                                                                                                                                                                                                  |
| permission to attend the progr                                                          |                                                                                                                                                                                                                                                                                                                                                                                                                                                                                                                                                                                                                                                                                                                                                                                                                                                                                                                                                                                                                                                                                                                                                                                                                                                                                                                                                                                                                                                                                                                                                                                                                                                                                                                                                                                                                                                                                                                                                                                                                                                                                                                                |
| Encl: Brochure and E-mail Com                                                           |                                                                                                                                                                                                                                                                                                                                                                                                                                                                                                                                                                                                                                                                                                                                                                                                                                                                                                                                                                                                                                                                                                                                                                                                                                                                                                                                                                                                                                                                                                                                                                                                                                                                                                                                                                                                                                                                                                                                                                                                                                                                                                                                |
| & for Idla                                                                              |                                                                                                                                                                                                                                                                                                                                                                                                                                                                                                                                                                                                                                                                                                                                                                                                                                                                                                                                                                                                                                                                                                                                                                                                                                                                                                                                                                                                                                                                                                                                                                                                                                                                                                                                                                                                                                                                                                                                                                                                                                                                                                                                |
| G.Kavitha Submitted to Madam Secretar                                                   | HoD HoD Delin Administration III                                                                                                                                                                                                                                                                                                                                                                                                                                                                                                                                                                                                                                                                                                                                                                                                                                                                                                                                                                                                                                                                                                                                                                                                                                                                                                                                                                                                                                                                                                                                                                                                                                                                                                                                                                                                                                                                                                                                                                                                                                                                                               |
| G. Kavitha  Submitted to Madam Secretar                                                 | HoD HoD Delin Administration III                                                                                                                                                                                                                                                                                                                                                                                                                                                                                                                                                                                                                                                                                                                                                                                                                                                                                                                                                                                                                                                                                                                                                                                                                                                                                                                                                                                                                                                                                                                                                                                                                                                                                                                                                                                                                                                                                                                                                                                                                                                                                               |
| G.Kavitha  Submitted to Madam Secretar                                                  | ry for Approved                                                                                                                                                                                                                                                                                                                                                                                                                                                                                                                                                                                                                                                                                                                                                                                                                                                                                                                                                                                                                                                                                                                                                                                                                                                                                                                                                                                                                                                                                                                                                                                                                                                                                                                                                                                                                                                                                                                                                                                                                                                                                                                |
|                                                                                         | ry for Arymond Principal                                                                                                                                                                                                                                                                                                                                                                                                                                                                                                                                                                                                                                                                                                                                                                                                                                                                                                                                                                                                                                                                                                                                                                                                                                                                                                                                                                                                                                                                                                                                                                                                                                                                                                                                                                                                                                                                                                                                                                                                                                                                                                       |
| Approval Status                                                                         | ry for Arymond Principal                                                                                                                                                                                                                                                                                                                                                                                                                                                                                                                                                                                                                                                                                                                                                                                                                                                                                                                                                                                                                                                                                                                                                                                                                                                                                                                                                                                                                                                                                                                                                                                                                                                                                                                                                                                                                                                                                                                                                                                                                                                                                                       |
| Approval Status Comments:                                                               | Approved  Not Approved  Defin Administration III  Principal  Approved  Not Approved  Dr. N.G.P. Arts and Science (College (Approximation))                                                                                                                                                                                                                                                                                                                                                                                                                                                                                                                                                                                                                                                                                                                                                                                                                                                                                                                                                                                                                                                                                                                                                                                                                                                                                                                                                                                                                                                                                                                                                                                                                                                                                                                                                                                                                                                                                                                                                                                     |