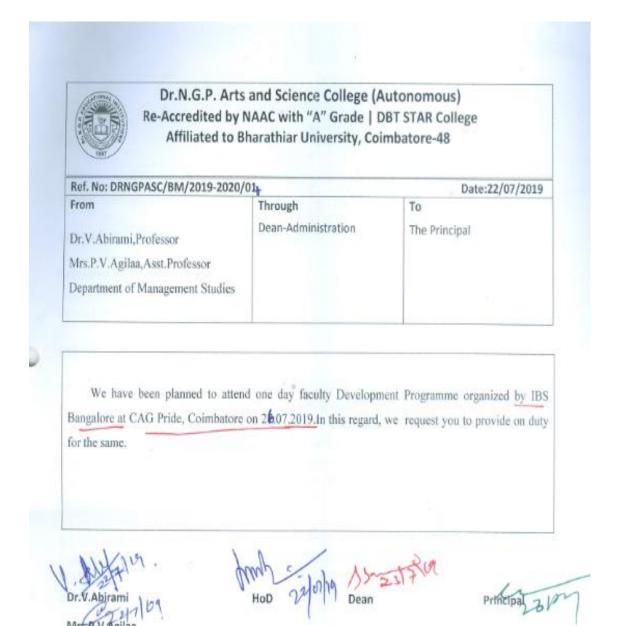

Web: www.drngpasc.ac.in |Email: info@drngpasc.ac.in | Phone: +91-422-2369100

| 29 | Dr.V.Vinodhini       | FDP on Entrepreneurship at Avinashilingam<br>Institute of Home Science, Coimbatore  | 5,000.00         | / |
|----|----------------------|-------------------------------------------------------------------------------------|------------------|---|
| 30 | Mrs.M.Thiruselvi     | FDP on Entrepreneurship at Avinashilingam<br>Institute of Home Science, Coimbatore  | 5,000.00         |   |
| 31 | Dr.K.Sankar          | FDP on Entrepreneurship at Kongu Engineering<br>College, Erode.                     | 6,000.00         | + |
| 32 | Mr.A.Janaki Krishnan | FDP on Entrepreneurship at Kongu Engineering College, Erode.                        | 6,000.00 A June  | - |
| 33 | Dr.V.Abirami         | FDP on Research Skill Devlopment at GRG<br>School of Management studies, Coimbatore | 6,000.00 J. Athy | 1 |
| 34 | Dr.V.Uma             | FDP on Research Skill Devlopment at GRG<br>School of Management studies, Coimbatore | 6,000,00         |   |