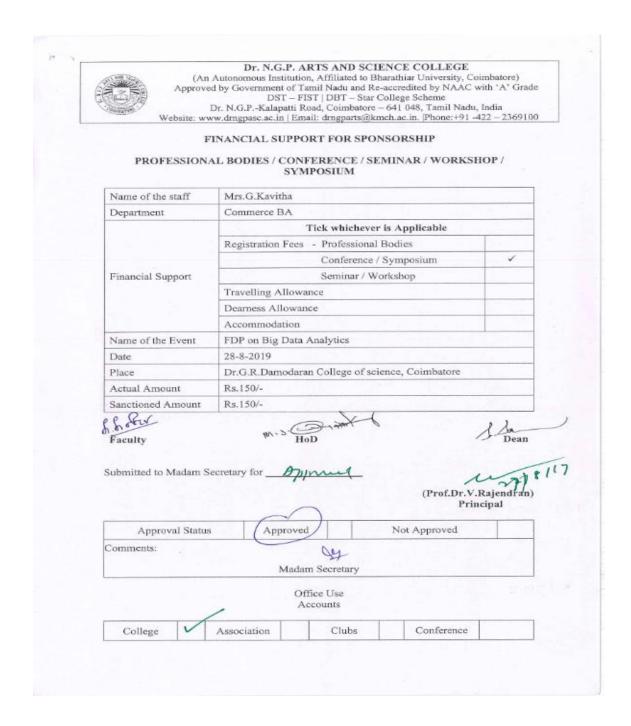

Web: www.drngpasc.ac.in |Email: info@drngpasc.ac.in | Phone: +91-422-2369100

Criterion VI Metric 6.3.2

NAAC 3<sup>rd</sup> Cycle

| 9   | Mrs.V.P.Amuthanayaki | FDP on BPS in Finance & Accounting at PSGR<br>Krishnammal College of arts and science Coimbutore.           | 1,500.00 | J. P. Anathan |
|-----|----------------------|-------------------------------------------------------------------------------------------------------------|----------|---------------|
| 10  | Dr.R.Muthokumar      | FDP on BPS in Finance & Accounting at PSGR<br>Krishnammal College of arts and science Cumbatore.            | 1,500.00 | RATE OF       |
| II. | Mr.M. Shunker Prubhu | FDP on Managing Business Processes at Sri<br>Ramakrishna College of arts and science College,<br>Combatore. | 1,500.00 | Jul 502       |
| 12  | Mrs.M.Savithri       | FDP on Introduction to Angular JS at sankara<br>College of Science and Commerce, Coimbatore.                | 1,500.00 | Son           |
| 13  | Dr.V.Abirami         | FDP at CAG pride, Coimbatore                                                                                | 500.00   | 1. Aug        |
| 14  | , Dr.B.Narasimhan    | FDP on Cloud based Machine Leatrning for IoT<br>Application at Kongu Engineering College,<br>erode          | 1,550.00 | B. Cil        |
| 5   | Dr.P.Iswarya         | FDP on Cloud based Machine Leatrning for loT<br>Application at Kongu Engineering College,<br>erode          | 1,550.00 | p. Ouli       |
| 16  | Dr.K.Geetha          | FDP on Big Data Analytics at<br>Dr.G.R.Damodaran Colleg of science,<br>Coimbatore                           | 150.00   | exts          |
| 7   | Mrs.K.Thenmozhi      | FDP on Big Data Analytics at<br>Dr. G.R. Damodaran Colleg of science,<br>Coimbatore                         | 150.00   | g.at          |
| 18  | Mrs.G.Kavitha        | FDP on Hig Data Analytics at<br>Dr.G.R.Damodaran Colleg of science,<br>Combatore                            | 150.00   | P. P. M. S.   |