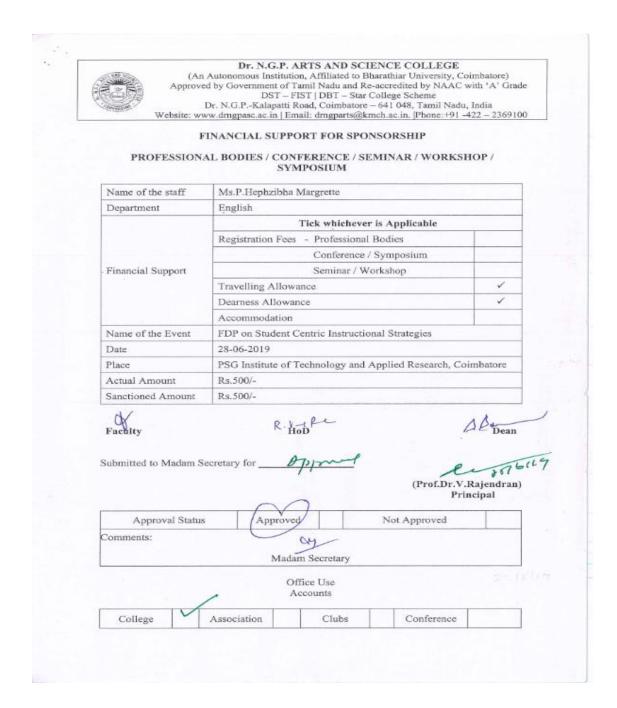

## 1. List of Faculty

|       | W.                       | academic year 2019-20                                                                                                 |                   |             |
|-------|--------------------------|-----------------------------------------------------------------------------------------------------------------------|-------------------|-------------|
| S.No. | Name of teacher          | Name of conference/ workshop attended/<br>professional body for which financial support<br>provided                   | Amount of support | Signature   |
| 1     | Dr. A. Mothusamy         | Training of Saudents Induction Program( SIP)                                                                          | 5,800.00          | Depriso     |
| 2     | Mrs.G.Kavitha            | Workshop on Excel as Data Analaysis and BI tools                                                                      | 700,00            | p. f. 00 95 |
| 3     | Mr.M.Muthukrishnan       | Conference on ICRLIT-2019                                                                                             | 2,000.00          | M.Muut      |
| 4     | Dr. V. Rajendran         | Conference on Draft National Education Policy                                                                         | 2,105.00          | egista      |
| 5     | Dr.R.Karunathan          | Conference on Atomic, Molecular, Optical & Nano<br>Physics                                                            | 5,000.00          | de          |
| 6     | Dr.V.Rajendran           | Conference All India College Principal                                                                                | 4,000.00          | e 9/3/      |
| 7.    | Mr.C.Prakaish            | fet Academy FDP on Introduction to Phyton<br>Programming at Vellalar college for women, Erode                         | 200.00            | Am          |
| 8     | Ms.P.Hephzibha Margrette | FDP on Student Centric Instructional Strategies at<br>PSG Institute of Technology and Apllied Research,<br>Combatore. | 500.00            | D 110       |