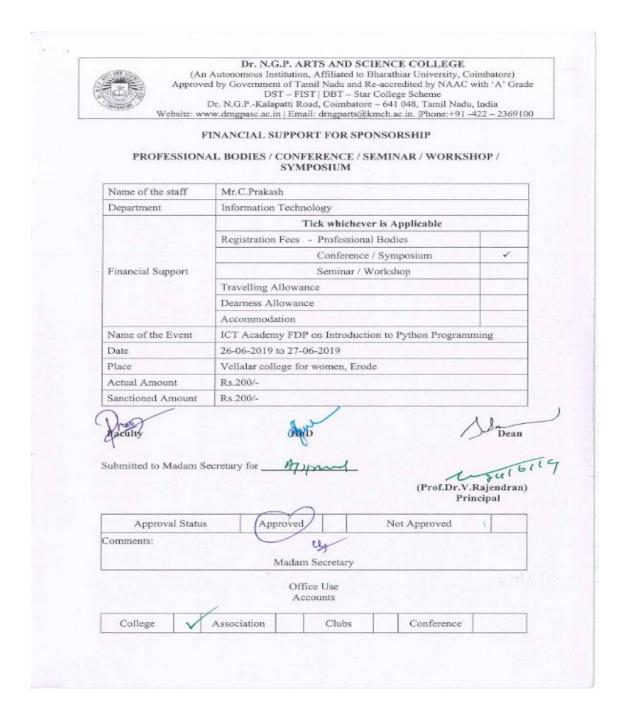

## 1. List of Faculty

|       | W.                       | academic year 2019-20                                                                                                 |                   |             |
|-------|--------------------------|-----------------------------------------------------------------------------------------------------------------------|-------------------|-------------|
| S.No. | Name of teacher          | Name of conference/ workshop attended/<br>professional body for which financial support<br>provided                   | Amount of support | Signature   |
| 1     | Dr. A. Mothusamy         | Training of Saudents Induction Program( SIP)                                                                          | 5,800.00          | Depriso     |
| 2     | Mrs.G.Kavitha            | Workshop on Excel as Data Analaysis and BI tools                                                                      | 700,00            | p. f. 00 95 |
| 3     | Mr.M.Muthukrishnan       | Conference on ICRLIT-2019                                                                                             | 2,000.00          | M.Muut      |
| 4     | Dr. V. Rajendran         | Conference on Draft National Education Policy                                                                         | 2,105.00          | egista      |
| 5     | Dr.R.Karunathan          | Conference on Atomic, Molecular, Optical & Nano<br>Physics                                                            | 5,000.00          | de          |
| 6     | Dr.V.Rajendran           | Conference All India College Principal                                                                                | 4,000.00          | e 9/3/      |
| 7.    | Mr.C.Prakaish            | fet Academy FDP on Introduction to Phyton<br>Programming at Vellalar college for women, Erode                         | 200.00            | Am          |
| 8     | Ms.P.Hephzibha Margrette | FDP on Student Centric Instructional Strategies at<br>PSG Institute of Technology and Apllied Research,<br>Combatore. | 500.00            | D 110       |