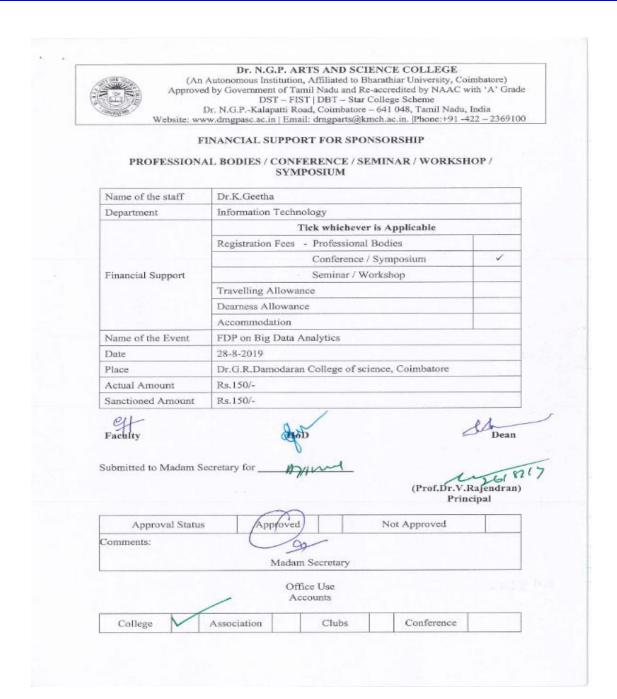

Web: www.drngpasc.ac.in |Email: info@drngpasc.ac.in | Phone: +91-422-2369100

Criterion VI Metric 6.3.2

NAAC 3<sup>rd</sup> Cycle

| 9   | Mrs.V.P.Amuthanayaki | FDP on BPS in Finance & Accounting at PSGR<br>Krishnammal College of arts and science Coimbutore.           | 1,500.00 | J. P. Anathan |
|-----|----------------------|-------------------------------------------------------------------------------------------------------------|----------|---------------|
| 10  | Dr.R.Muthokumar      | FDP on BPS in Finance & Accounting at PSGR<br>Krishnammal College of arts and science Cumbatore.            | 1,500.00 | RATE OF       |
| II. | Mr.M. Shunker Prubhu | FDP on Managing Business Processes at Sri<br>Ramakrishna College of arts and science College,<br>Combatore. | 1,500.00 | Jul 502       |
| 12  | Mrs.M.Savithri       | FDP on Introduction to Angular JS at sankara<br>College of Science and Commerce, Coimbatore.                | 1,500.00 | Son           |
| 13  | Dr.V.Abirami         | FDP at CAG pride, Coimbatore                                                                                | 500.00   | 1. Aug        |
| 14  | , Dr.B.Narasimhan    | FDP on Cloud based Machine Leatrning for IoT<br>Application at Kongu Engineering College,<br>erode          | 1,550.00 | B. Cil        |
| 5   | Dr.P.Iswarya         | FDP on Cloud based Machine Leatrning for loT<br>Application at Kongu Engineering College,<br>erode          | 1,550.00 | p. Ouli       |
| 16  | Dr.K.Geetha          | FDP on Big Data Analytics at<br>Dr.G.R.Damodaran Colleg of science,<br>Coimbatore                           | 150.00   | exts          |
| 7   | Mrs.K.Thenmozhi      | FDP on Big Data Analytics at<br>Dr. G.R. Damodaran Colleg of science,<br>Coimbatore                         | 150.00   | g.at          |
| 18  | Mrs.G.Kavitha        | FDP on Hig Data Analytics at<br>Dr.G.R.Damodaran Colleg of science,<br>Combatore                            | 150.00   | P. P. M. S.   |