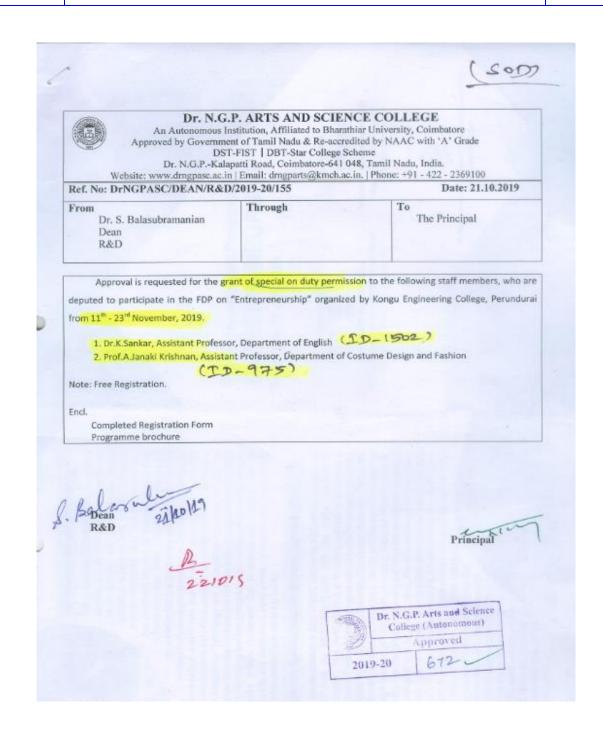

To, Sulmillies L- Mann Security Yours sincerely,

Rev. Dr. M. Arockiasamy Xayler, S.I

electro |

Liston

1000 Jan 1

19/07/19 19/07/19

188

(An Autonomous Institution, Affiliated to Bharathiar University, Coimbatore) and by Government of Tamil Nadu and Accredited by NAAC with 'A' Grade (2<sup>nd</sup> Cycle)

Criterion VI Metric 6.3.2

NAAC 3<sup>rd</sup> Cycle

Approved by Government of Tamil Nadu and Accredited by NAAC with 'A' Grade (2<sup>nd</sup> Cycle)
Dr. N.G.P. – Kalapatti Road, Coimbatore-641048, Tamil Nadu, India
Web: www.drngpasc.ac.in |Email: info@drngpasc.ac.in | Phone: +91-422-2369100