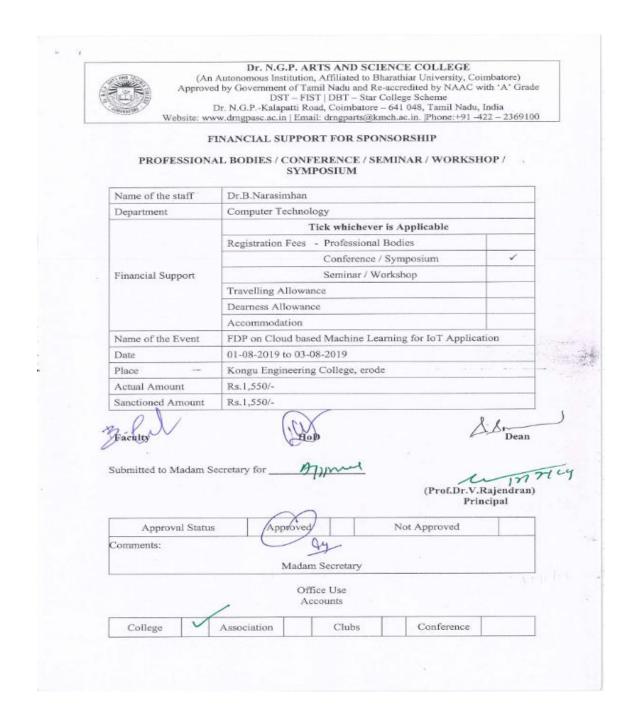

Web: www.drngpasc.ac.in |Email: info@drngpasc.ac.in | Phone: +91-422-2369100

Criterion VI Metric 6.3.2

NAAC 3<sup>rd</sup> Cycle

| 9   | Mrs.V.P.Amuthanayaki | FDP on BPS in Finance & Accounting at PSGR<br>Krishnammal College of arts and science Coimbutore.           | 1,500.00 | J. P. Anathan |
|-----|----------------------|-------------------------------------------------------------------------------------------------------------|----------|---------------|
| 10  | Dr.R.Muthokumar      | FDP on BPS in Finance & Accounting at PSGR<br>Krishnammal College of arts and science Cumbatore.            | 1,500.00 | RATE OF       |
| II. | Mr.M. Shunker Prubhu | FDP on Managing Business Processes at Sri<br>Ramakrishna College of arts and science College,<br>Combatore. | 1,500.00 | Jul 502       |
| 12  | Mrs.M.Savithri       | FDP on Introduction to Angular JS at sankara<br>College of Science and Commerce, Coimbatore.                | 1,500.00 | Son           |
| 13  | Dr.V.Abirami         | FDP at CAG pride, Coimbatore                                                                                | 500.00   | 1. Aug        |
| 14  | , Dr.B.Narasimhan    | FDP on Cloud based Machine Leatrning for IoT<br>Application at Kongu Engineering College,<br>erode          | 1,550.00 | B. Cil        |
| 5   | Dr.P.Iswarya         | FDP on Cloud based Machine Leatrning for loT<br>Application at Kongu Engineering College,<br>erode          | 1,550.00 | p. Ouli       |
| 16  | Dr.K.Geetha          | FDP on Big Data Analytics at<br>Dr.G.R.Damodaran Colleg of science,<br>Coimbatore                           | 150.00   | exts          |
| 7   | Mrs.K.Thenmozhi      | FDP on Big Data Analytics at<br>Dr. G.R. Damodaran Colleg of science,<br>Coimbatore                         | 150.00   | g.at          |
| 18  | Mrs.G.Kavitha        | FDP on Hig Data Analytics at<br>Dr.G.R.Damodaran Colleg of science,<br>Combatore                            | 150.00   | P. P. M. S.   |