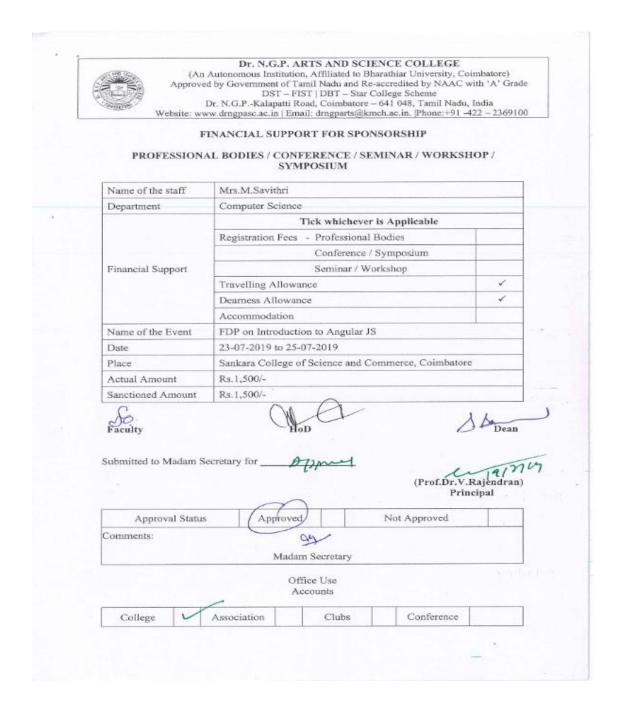

E -

(An Autonomous Institution, Affiliated to Bharathiar University, Coimbatore)

Approved by Government of Tamil Nadu and Accredited by NAAC with 'A' Grade (2nd Cycle)

Dr. N.G.P. – Kalapatti Road, Coimbatore-641048, Tamil Nadu, India