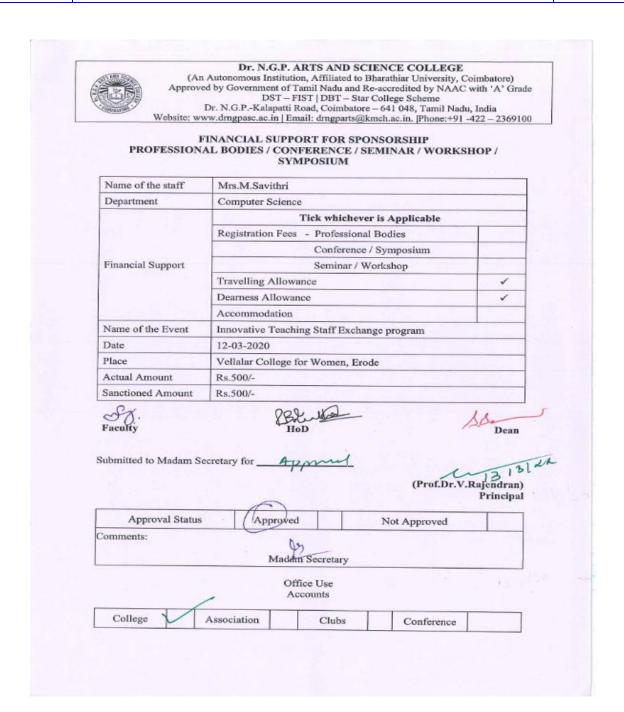

NAAC 3<sup>rd</sup> Cycle

(An Autonomous Institution, Affiliated to Bharathiar University, Coimbatore)

Approved by Government of Tamil Nadu and Accredited by NAAC with 'A' Grade (2<sup>nd</sup> Cycle)

Dr. N.G.P. – Kalapatti Road, Coimbatore-641048, Tamil Nadu, India