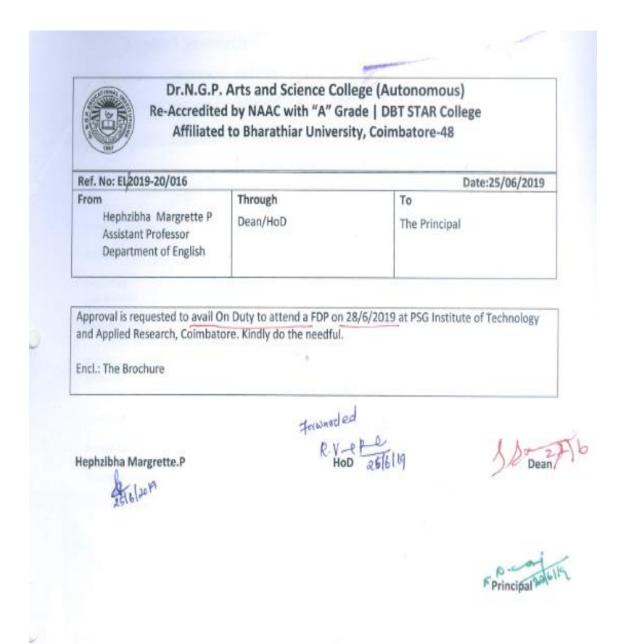

## 1. List of Faculty

|       | W.                       | academic year 2019-20                                                                                                 |                   |             |
|-------|--------------------------|-----------------------------------------------------------------------------------------------------------------------|-------------------|-------------|
| S.No. | Name of teacher          | Name of conference/ workshop attended/<br>professional body for which financial support<br>provided                   | Amount of support | Signature   |
| 1     | Dr. A. Mothusamy         | Training of Saudents Induction Program( SIP)                                                                          | 5,800.00          | Depriso     |
| 2     | Mrs.G.Kavitha            | Workshop on Excel as Data Analaysis and BI tools                                                                      | 700,00            | p. f. 00 95 |
| 3     | Mr.M.Muthukrishnan       | Conference on ICRLIT-2019                                                                                             | 2,000.00          | M.Muut      |
| 4     | Dr. V. Rajendran         | Conference on Draft National Education Policy                                                                         | 2,105.00          | egista      |
| 5     | Dr.R.Karunathan          | Conference on Atomic, Molecular, Optical & Nano<br>Physics                                                            | 5,000.00          | de          |
| 6     | Dr.V.Rajendran           | Conference All India College Principal                                                                                | 4,000.00          | e 9/3/      |
| 7.    | Mr.C.Prakaish            | fet Academy FDP on Introduction to Phyton<br>Programming at Vellalar college for women, Erode                         | 200.00            | Am          |
| 8     | Ms.P.Hephzibha Margrette | FDP on Student Centric Instructional Strategies at<br>PSG Institute of Technology and Apllied Research,<br>Combatore. | 500.00            | D 110       |