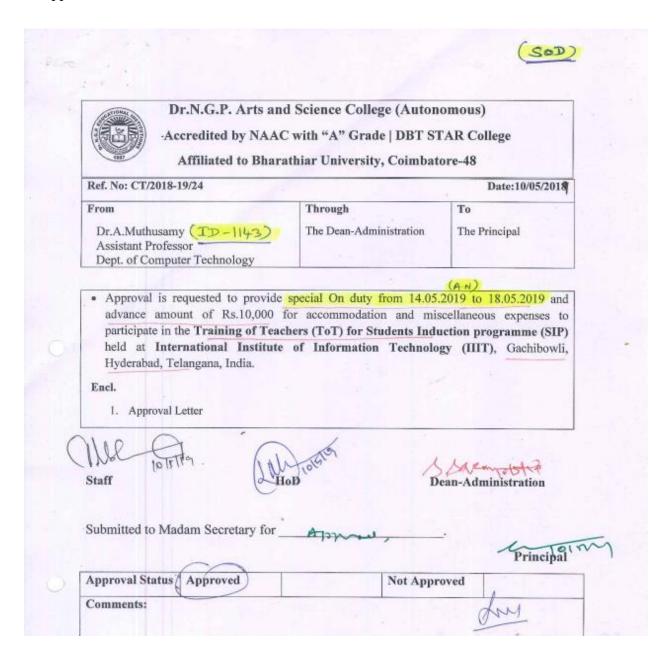

## 1. List of Faculty

|       | W.                       | academic year 2019-20                                                                                                 |                   |             |
|-------|--------------------------|-----------------------------------------------------------------------------------------------------------------------|-------------------|-------------|
| S.No. | Name of teacher          | Name of conference/ workshop attended/<br>professional body for which financial support<br>provided                   | Amount of support | Signature   |
| 1     | Dr. A. Mothusamy         | Training of Saudents Induction Program( SIP)                                                                          | 5,800.00          | Depriso     |
| 2     | Mrs.G.Kavitha            | Workshop on Excel as Data Analaysis and BI tools                                                                      | 700,00            | p. f. 00 95 |
| 3     | Mr.M.Muthukrishnan       | Conference on ICRLIT-2019                                                                                             | 2,000.00          | M.Muut      |
| 4     | Dr. V. Rajendran         | Conference on Draft National Education Policy                                                                         | 2,105.00          | egista      |
| 5     | Dr.R.Karunathan          | Conference on Atomic, Molecular, Optical & Nano<br>Physics                                                            | 5,000.00          | de          |
| 6     | Dr.V.Rajendran           | Conference All India College Principal                                                                                | 4,000.00          | e 9/3/      |
| 7.    | Mr.C.Prakaish            | fet Academy FDP on Introduction to Phyton<br>Programming at Vellalar college for women, Erode                         | 200.00            | Am          |
| 8     | Ms.P.Hephzibha Margrette | FDP on Student Centric Instructional Strategies at<br>PSG Institute of Technology and Apllied Research,<br>Combatore. | 500.00            | D 110       |