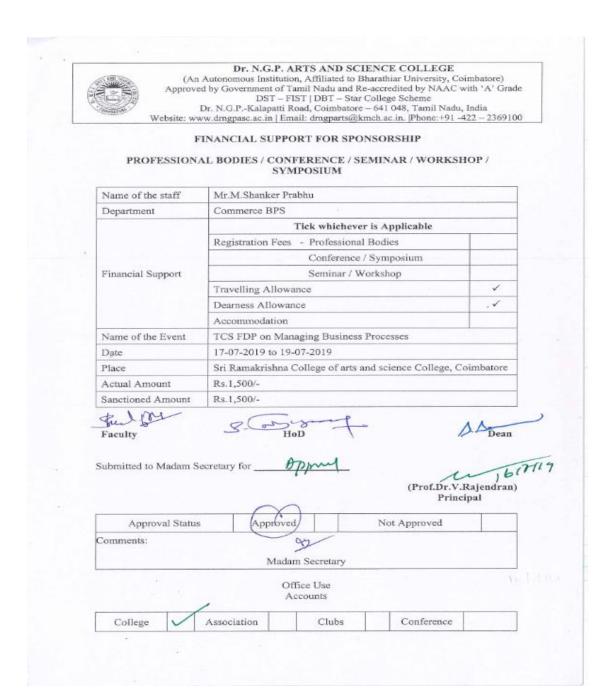

Web: www.drngpasc.ac.in |Email: info@drngpasc.ac.in | Phone: +91-422-2369100

Criterion VI Metric 6.3.2

NAAC 3<sup>rd</sup> Cycle

| 9   | Mrs.V.P.Amuthanayaki | FDP on BPS in Finance & Accounting at PSGR<br>Krishnammal College of arts and science Coimbutore.           | 1,500.00 | J. P. Anathan |
|-----|----------------------|-------------------------------------------------------------------------------------------------------------|----------|---------------|
| 10  | Dr.R.Muthokumar      | FDP on BPS in Finance & Accounting at PSGR<br>Krishnammal College of arts and science Cumbatore.            | 1,500.00 | RATE OF       |
| II. | Mr.M. Shunker Prubhu | FDP on Managing Business Processes at Sri<br>Ramakrishna College of arts and science College,<br>Combatore. | 1,500.00 | Jul 502       |
| 12  | Mrs.M.Savithri       | FDP on Introduction to Angular JS at sankara<br>College of Science and Commerce, Coimbatore.                | 1,500.00 | Son           |
| 13  | Dr.V.Abirami         | FDP at CAG pride, Coimbatore                                                                                | 500.00   | 1. Aug        |
| 14  | , Dr.B.Narasimhan    | FDP on Cloud based Machine Leatrning for IoT<br>Application at Kongu Engineering College,<br>erode          | 1,550.00 | B. Cil        |
| 5   | Dr.P.Iswarya         | FDP on Cloud based Machine Leatrning for loT<br>Application at Kongu Engineering College,<br>erode          | 1,550.00 | p. Ouli       |
| 16  | Dr.K.Geetha          | FDP on Big Data Analytics at<br>Dr.G.R.Damodaran Colleg of science,<br>Coimbatore                           | 150.00   | exts          |
| 7   | Mrs.K.Thenmozhi      | FDP on Big Data Analytics at<br>Dr. G.R. Damodaran Colleg of science,<br>Coimbatore                         | 150.00   | g.at          |
| 18  | Mrs.G.Kavitha        | FDP on Hig Data Analytics at<br>Dr.G.R.Damodaran Colleg of science,<br>Combatore                            | 150.00   | P. P. M. S.   |