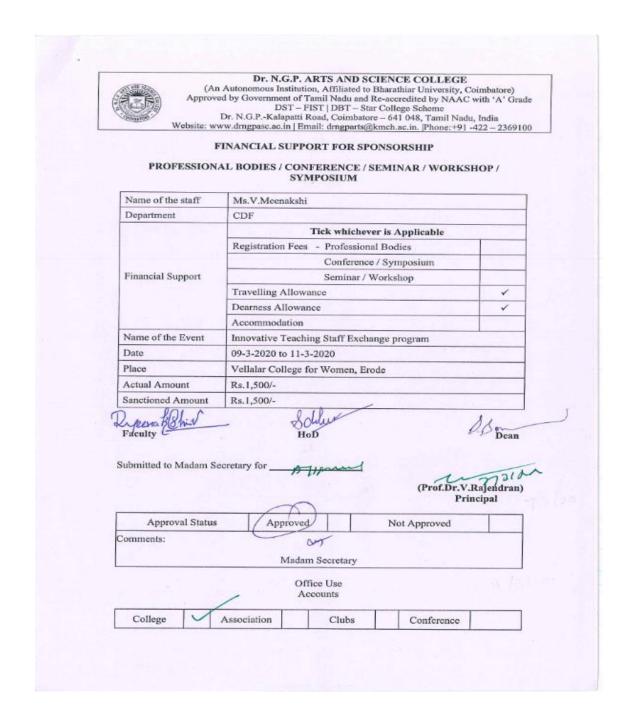

NAAC 3<sup>rd</sup> Cycle

(An Autonomous Institution, Affiliated to Bharathiar University, Coimbatore)

Approved by Government of Tamil Nadu and Accredited by NAAC with 'A' Grade (2<sup>nd</sup> Cycle)

Dr. N.G.P. – Kalapatti Road, Coimbatore-641048, Tamil Nadu, India