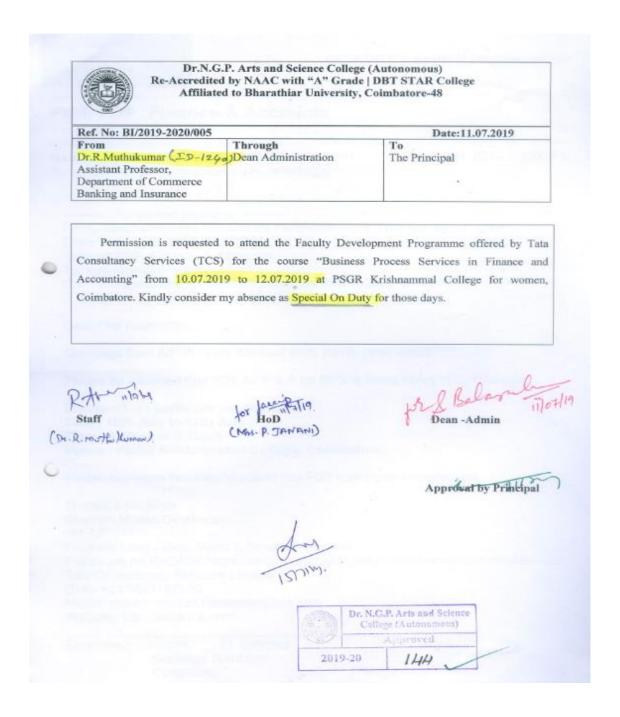

Web: www.drngpasc.ac.in |Email: info@drngpasc.ac.in | Phone: +91-422-2369100

Criterion VI Metric 6.3.2

NAAC 3<sup>rd</sup> Cycle

| 9   | Mrs.V.P.Amuthanayaki | FDP on BPS in Finance & Accounting at PSGR<br>Krishnammal College of arts and science Coimbutore.           | 1,500.00 | J. P. Anathan |
|-----|----------------------|-------------------------------------------------------------------------------------------------------------|----------|---------------|
| 10  | Dr.R.Muthokumar      | FDP on BPS in Finance & Accounting at PSGR<br>Krishnammal College of arts and science Cumbatore.            | 1,500.00 | RATE OF       |
| II. | Mr.M. Shunker Prubhu | FDP on Managing Business Processes at Sri<br>Ramakrishna College of arts and science College,<br>Combatore. | 1,500.00 | Jul 502       |
| 12  | Mrs.M.Savithri       | FDP on Introduction to Angular JS at sankara<br>College of Science and Commerce, Coimbatore.                | 1,500.00 | Son           |
| 13  | Dr.V.Abirami         | FDP at CAG pride, Coimbatore                                                                                | 500.00   | 1. Aug        |
| 14  | , Dr.B.Narasimhan    | FDP on Cloud based Machine Leatrning for IoT<br>Application at Kongu Engineering College,<br>erode          | 1,550.00 | B. Cil        |
| 5   | Dr.P.Iswarya         | FDP on Cloud based Machine Leatrning for loT<br>Application at Kongu Engineering College,<br>erode          | 1,550.00 | p. Ouli       |
| 16  | Dr.K.Geetha          | FDP on Big Data Analytics at<br>Dr.G.R.Damodaran Colleg of science,<br>Coimbatore                           | 150.00   | exts          |
| 7   | Mrs.K.Thenmozhi      | FDP on Big Data Analytics at<br>Dr. G.R. Damodaran Colleg of science,<br>Coimbatore                         | 150.00   | g.at          |
| 18  | Mrs.G.Kavitha        | FDP on Hig Data Analytics at<br>Dr.G.R.Damodaran Colleg of science,<br>Combatore                            | 150.00   | P. P. M. S.   |